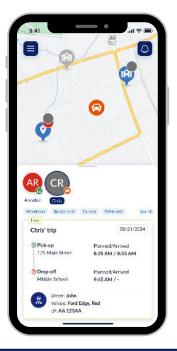

## **FirstView for parents and caregivers**

- Securely monitor your student(s) daily trips.
- View real-time vehicle location via GPS and track its progress.
- Easy access to driver and vehicle details as well as updates regarding changes.
- Set family members and caregivers up to receive trip email alerts.
- Dedicated customer support at your fingertips.