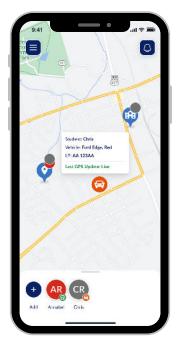

## **FirstView for parents and caregivers**

- Securely monitor your student(s) daily trips.
- View real-time vehicle location via GPS and track its progress.
- Easy access to driver and vehicle details as well as updates regarding changes.
- Set family members and caregivers up to receive trip email alerts.
- Dedicated customer support at your fingertips.