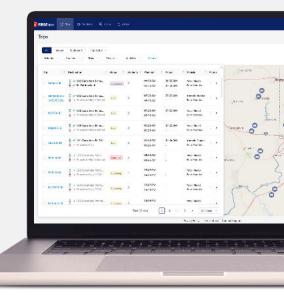

## **FirstView for districts and schools**

- Securely monitor student trips via a real-time dashboard view today's trips and future trips.
- Detailed GPS trip information at a district and/or school level view.
- View for driver and vehicle details for clearer transparency.
- Review the driver's completed route path for each trip.