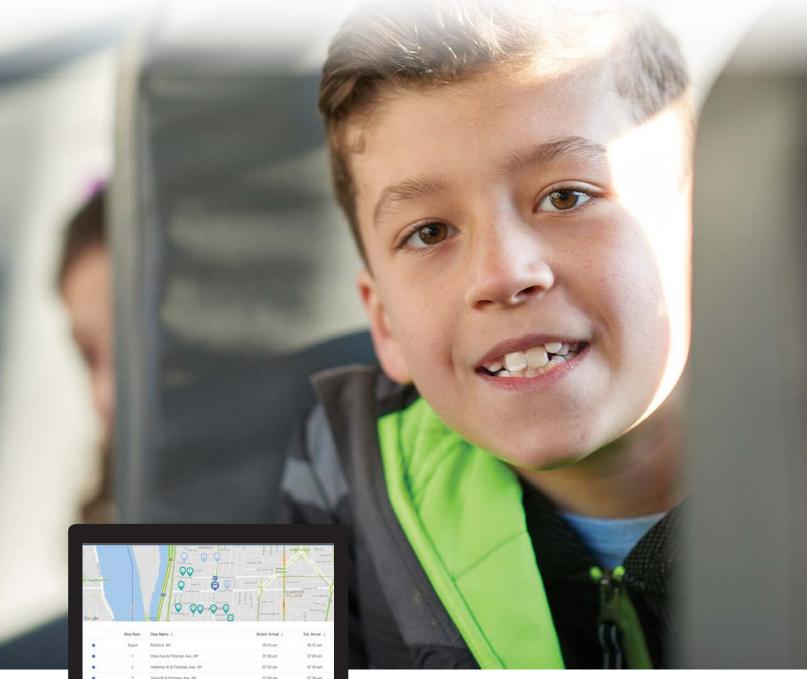

### **Centralize Data**

FirstView<sup>®</sup> centralizes all routes to easily determine each route's status and allows you to quickly review route details.

#### \_everage GPS Technology

GPS technology, coupled with the depot's dispatching system, allows dashboard users to see the assigned vehicle's bus location for each route.