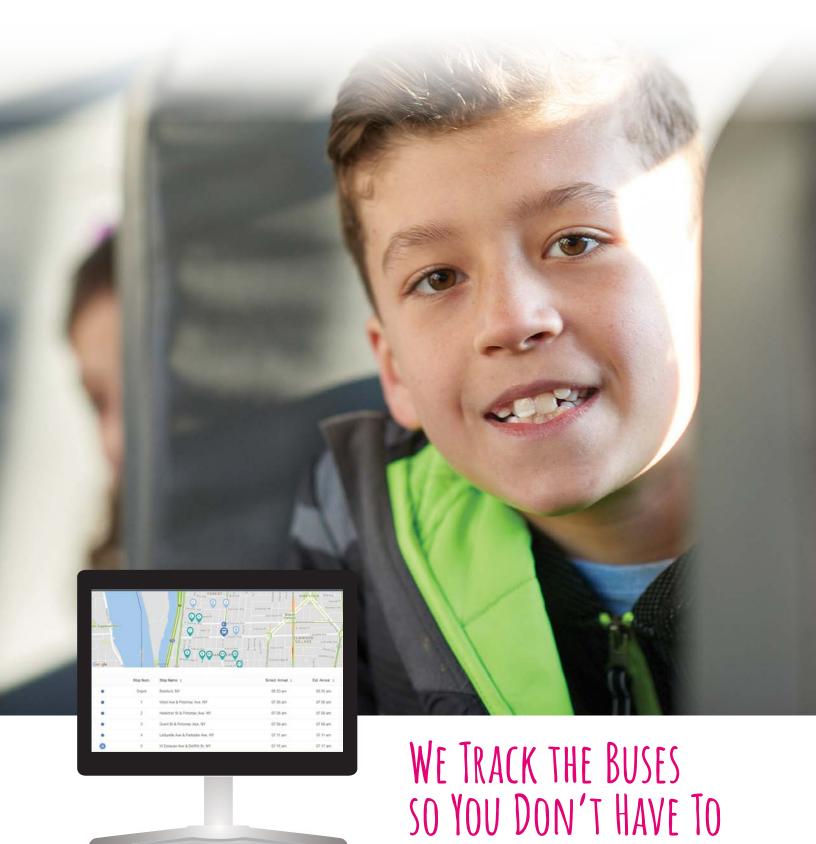

# WE TRACK THE BUSES SO YOU DON'T HAVE TO

Introducing the FirstView® District Dashboard and Parent App, the industry's most comprehensive and secure bus tracking and parent communication platform. Easy to use and completely customizable, FirstView® helps districts and parents better manage the moving pieces during the hectic before- and after-school rush.

## TRACK BUS STATUS IN REAL-TIME

Track the status of every bus in the fleet by school, route and stop in real-time to ensure safe arrivals and departures.

## REDUCE INCOMING CALLS

Reduce the number of "where's the bus" calls by encouraging parents to download the FirstView<sup>®</sup> Parent App. Parents can track their student's bus in real-time to get an estimated arrival time. They'll also see when the bus arrives to and departs from school.